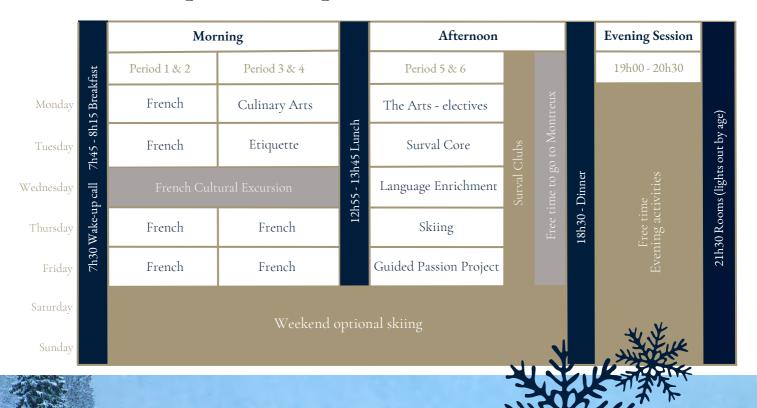

SURVAL MONTREUX GIRLS' SCHOOL IN SWITZERLAND WINTER EXPERIENCE 2024



French & Culture\_\_\_\_\_

Winter Camp Experience

Semester Abroad

Join us for an unforgettable Winter experience!

## More than just a Winter Sports experience!

If you join us for a Winter experience, you will benefit from weekly skiing on Thursday afternoons and additional optional skiing at weekends, combined with an intense French language programme and courses in Etiquette and the Arts together with cultural excursions. You will integrate with other High School and Language and Culture students for the different courses.





## What to expect? (a sample timetable)

II

## Winter experience Fees 2024 French Language and Culture Programme

Winter Camp students must join during the first week of term (ideally arriving on Sunday 7 January 2024) for a minimum 3 weeks stay, up to 8 weeks. Please refer to the Fees, Terms and Conditions for full details.

Application Fee Deposit (refundable) Health and Accident Insurance

|          | Week 1 - Monday 8 to Sunday 14 January      |         |
|----------|---------------------------------------------|---------|
|          | Week 2 - Monday 15 to Sunday 21 January     |         |
|          | Week 3 - Monday 22 to Sunday 28 January     | 3 weeks |
| Ski Week | Week 4 - Monday 29 Jan to Sunday 4 February | 4 weeks |
|          | Week 5 - Monday 5 to Sunday 11 February