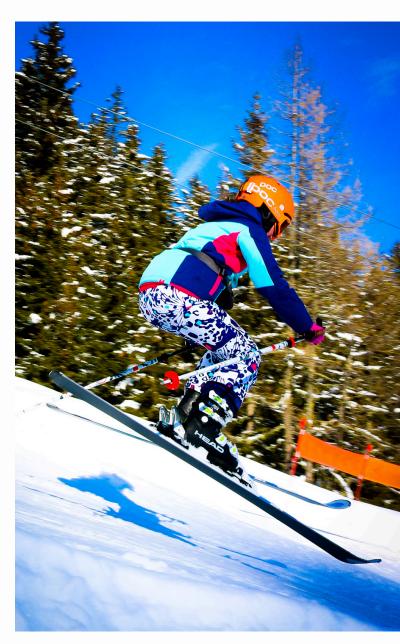

## Tuesday

- Skiing or
- Snowboarding

#### Ski Week (January, 25th - February 1st)

At the end of January, the whole School heads to the mountains for a week of skiing.

There are no academic lessons during Surval ski week: it is a full week of fun activities on the slopes, skiing, snowboarding and snowshoeing.

Evening activities take place within the resort which has many facilities in a spectacular and safe location: ice skating, torchlit descent, thermal baths and toboganning.

The end of Ski Week is celebrated with an awards ceremony and a traditional Swiss fondue. Ski Camp is a highlight of our Winter Term and enjoyed by all Winter Campers and High School students together.