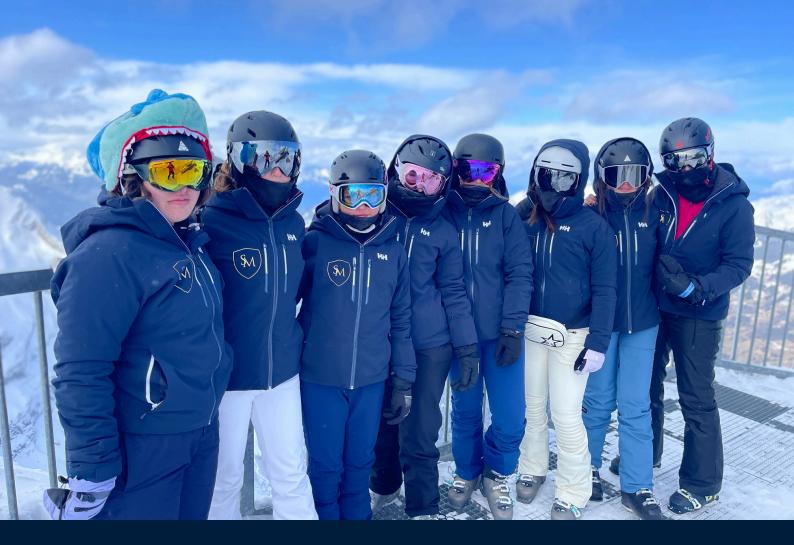

The whole School takes to the slopes on Thursday afternoons (Ski Thursdays) and we also offer weekends in some of Europe's leading ski resorts such as Gstaad and Verbier.

#### Ski Week (January, 25th - February 1st)

At the end of January, the whole School heads to the mountains for a week of skiing.

There are no academic lessons during Surval ski week: it is a full week of fun activities on the slopes, skiing, snowboarding and snowshoeing.

Evening activities take place within the resort which has many facilities in a spectacular and safe location: ice skating, torchlit descent, thermal baths and toboganning.

The end of Ski Week is celebrated with an awards ceremony and a traditional Swiss fondue. Ski Camp is a highlight of our Winter Term and enjoyed by all Winter Campers and High School students together.