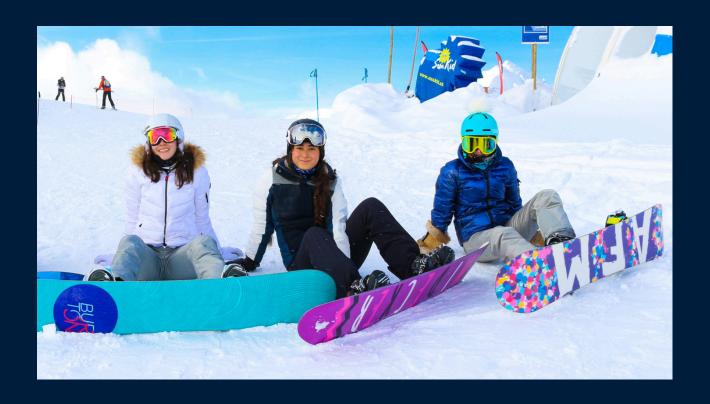

## Tuesday

- Skiing or
- Snowboarding

#### Ski Week (January, 25th - February 1st)

At the end of January, the whole School heads to the mountains for a week of skiing.

There are no academic lessons during Surval ski week: it is a full week of fun activities on the slopes, skiing, snowboarding and snowshoeing.

Evening activities take place within the resort which has many facilities in a spectacular and safe location: ice skating, torchlit descent, thermal baths and toboganning.

The end of Ski Week is celebrated with an awards ceremony and a traditional Swiss fondue. Ski Camp is a highlight of our Winter Term and enjoyed by all Winter Campers and High School students together.