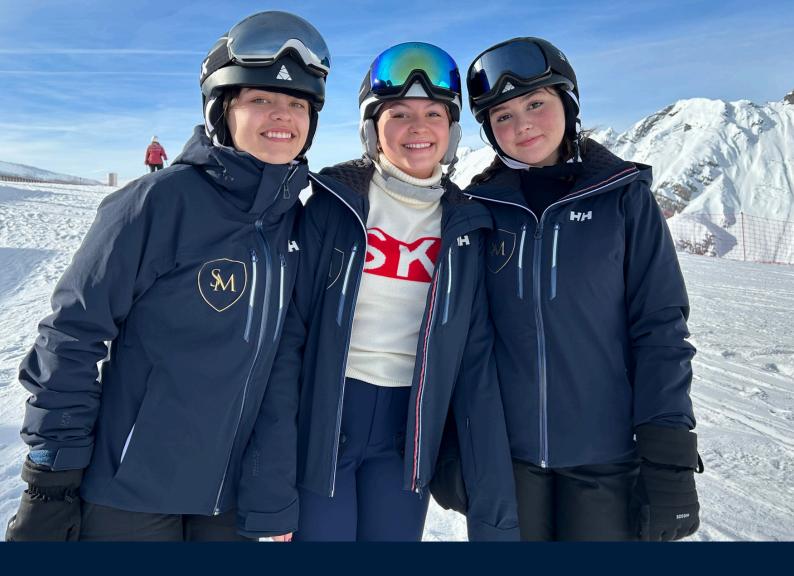

#### Welcome to Surval Winter Camp

Surval's Winter Camp is a world class experience for girls aged 12-18 from all over the world.

Our Winter Camp combines both academic and physical activities taking full advantage of our prime location in the beautiful Swiss mountains. Girls who join us for Winter Camp become members of our international Surval Montreux community, and are fully integrated into School life, with a multitude of clubs, activities and experiences to enjoy.

The whole School takes to the slopes on Thursday afternoons (Ski Thursdays) and we also offer weekends in some of Europe's leading ski resorts such as Gstaad and Verbier.