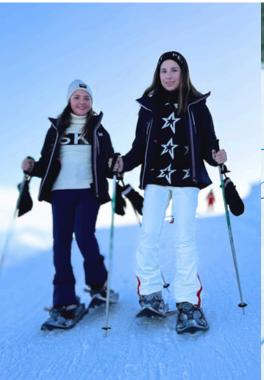

## Tuesday

- Skiing or
- Snowboarding

## Week-end

- Skiing
- Free time activities

"It was great to be able to ski in some of the famous Swiss Ski resorts. We loved it!"

#### Ski Week (January, 25th - February 1st)

At the end of January, the whole School heads to the mountains for a week of skiing.

There are no academic lessons during Surval ski week: it is a full week of fun activities on the slopes, skiing, snowboarding and snowshoeing.