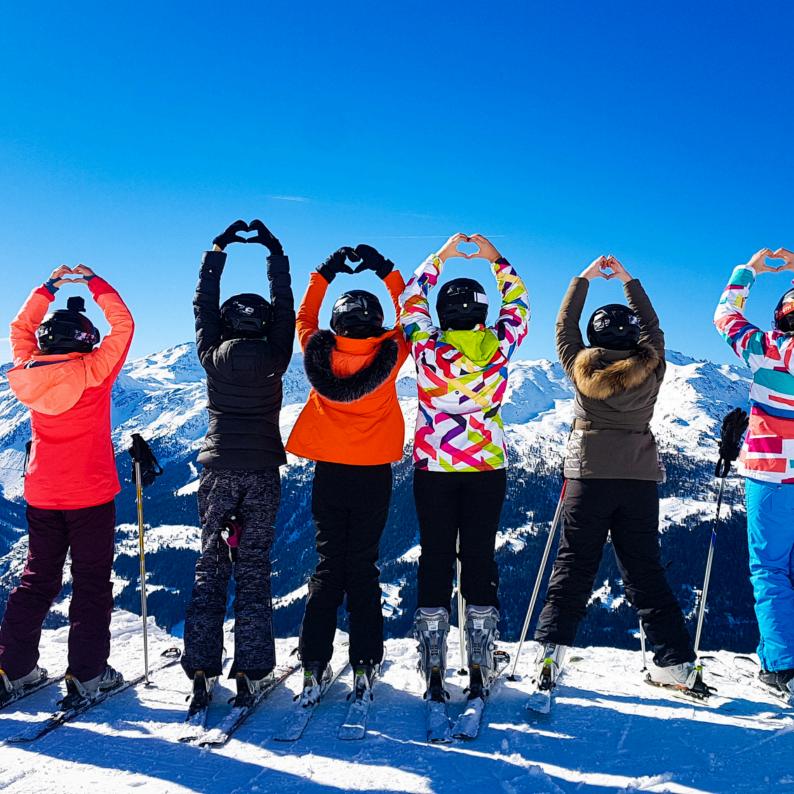

#### Ski Week (January, 25th - February 1st)

At the end of January, the whole School heads to the mountains for a week of skiing.

There are no academic lessons during Surval ski week: it is a full week of fun activities on the slopes, skiing, snowboarding and snowshoeing.

Evening activities take place within the resort which has many facilities in a spectacular and safe location: ice skating, torchlit descent, thermal baths and toboganning.

The end of Ski Week is celebrated with an awards ceremony and a traditional Swiss fondue. Ski Camp is a highlight of our Winter Term and enjoyed by all Winter Campers and High School students together.